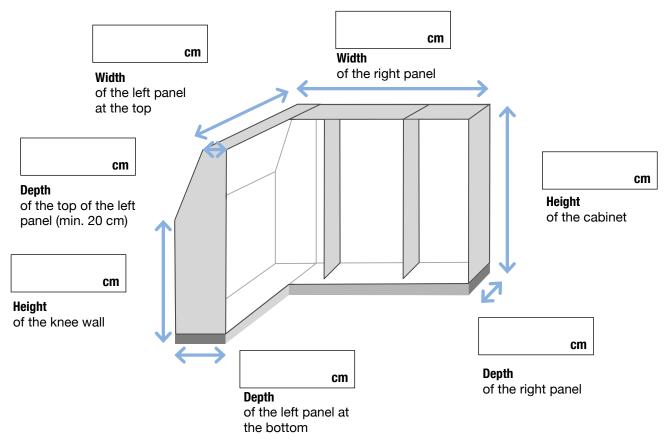

## Step 2:

Enter the measurements (cm) in the corresponding boxes.

## Step 2:

After measuring, you can quickly and easily enter the data into the cabinet configurator at https://www.Furnfab.com/en/products-corner-cabinets.