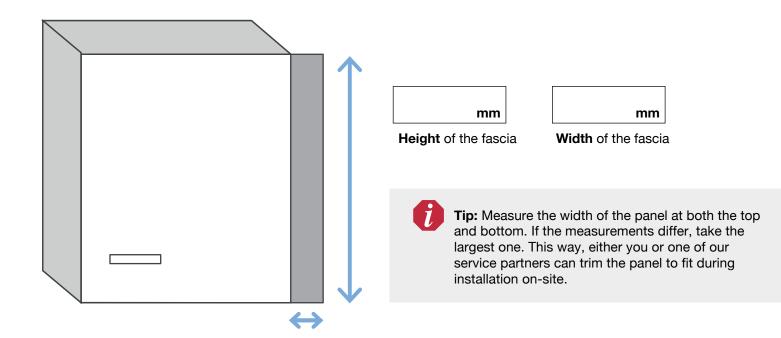

#### **Step 1 – External dimensions:**

Measure the width and height of your panel from edge to edge on the inside/back side of the front or panel and enter the measurements (mm) into the corresponding boxes.