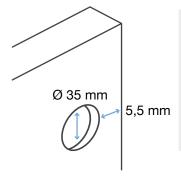

The hinge holes are set back by 5.5 mm as standard and have a diameter of 35 mm. If you want different measurements for the hinge hole, you can specify them in the configurator.

H1 = Bottom edge of the door to the center of the hinge hole