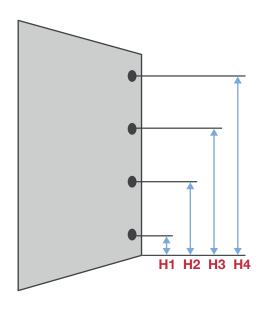

#### Step 2 - Hinge holes (optional):

The distances of the hinge holes are always measured from the bottom edge of your front to the center of the hinge hole. Typically, a front has 2 hinge holes. Some large fronts may have 3 to 5 holes.

The hinge holes are set back by 5.5 mm as standard and have a diameter of 35 mm. If you want different measurements for the hinge hole, you can specify them in the configurator.

H1 = Bottom edge of the door to the center of the hinge hole

**H2** = Bottom edge of the door to the center of the hinge hole

H3 = Bottom edge of the door to the center of the hinge hole

H4 = Bottom edge of the door to the center of the hinge hole

| If you want | holes, next meas   | ure how many millimeters your existing front overlaps the edges of your cabinet                                                                          |
|-------------|--------------------|----------------------------------------------------------------------------------------------------------------------------------------------------------|
| left        | mm                 | rightmm                                                                                                                                                  |
| top         | mm                 | bottommm                                                                                                                                                 |
| On which s  | side is the stop o | f your door?                                                                                                                                             |
| left        | right              |                                                                                                                                                          |
|             |                    |                                                                                                                                                          |
| Step 3 – H  | landle positioni   | ng (optional):                                                                                                                                           |
| Where wou   | uld you like to po | sition your handle?                                                                                                                                      |
| left        | right              | i.                                                                                                                                                       |
| top         | bott               | om                                                                                                                                                       |
| You can sp  | ecify the exact ha | andle position in millimeters in the configurator.                                                                                                       |
| How shoul   | d the handle be a  | aligned?                                                                                                                                                 |
| vertica     | al horiz           | zontal                                                                                                                                                   |
| between the |                    | that you want to mount on your new front, please let us know the distances in mm). These are always measured from the center of one screw hole to the e. |
| Handle scre | ew distances:      | mm                                                                                                                                                       |
|             |                    |                                                                                                                                                          |
| Step 4 – (  | Configuration:     |                                                                                                                                                          |
|             | •                  | ickly and easily enter the data into the configurator                                                                                                    |
| at www.Fu   | rnfab.com/en/ren   | ovating-fronts.                                                                                                                                          |
|             |                    |                                                                                                                                                          |
| Need help   | ?                  |                                                                                                                                                          |