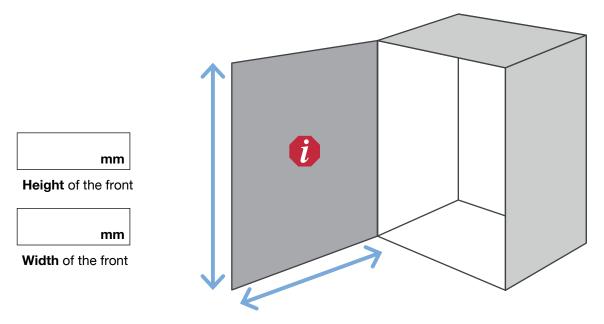

#### Step 1 - External dimensions:

# Measure the width and height of your front from edge to edge on the inside/rear side of the front and enter the measurements (mm) in the corresponding boxes.