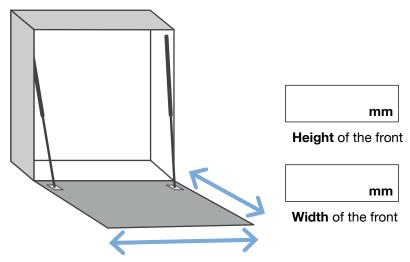

### Step 1 - External dimensions:

Measure the width and height of the flap from outer edge to outer edge on the inner/rear side of the flap, and enter the measurements (mm) in the appropriate boxes.