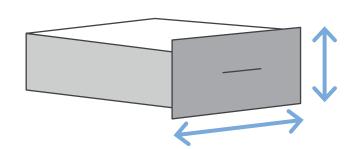

## Step 1 - External dimensions:

Measure the width and height of your drawer front from edge to edge on the inner/rear side of the front or panel, and enter the measurements (mm) into the appropriate boxes.

## **Required tools:**

Tape measure, pen, and the printed measurement guide.

Width of the front