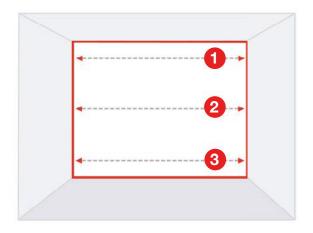

#### Width:

shortest measurement

## How to measure correctly:

Measure the width at three different points and always take the smallest measurement. If your measurements vary by more than 2 cm, please contact us.