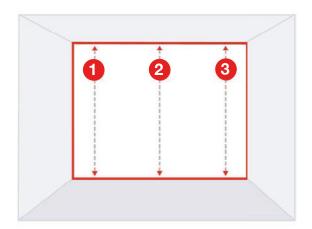

#### Height:

shortest measurement

# How to measure correctly:

Measure the height at three different points and always take the smallest measurement. If your measurements vary by more than 2 cm, please contact us.