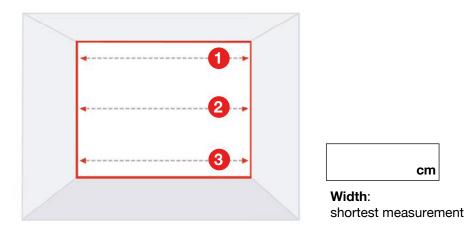

#### How to measure correctly:

Measure the width at three different points and always take the smallest measurement. If your measurements vary by more than 2 cm, please contact us.