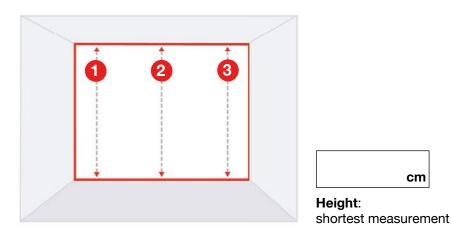

## How to measure correctly:

Measure the height at three different points and always take the smallest measurement. If your measurements vary by more than 2 cm, please contact us.