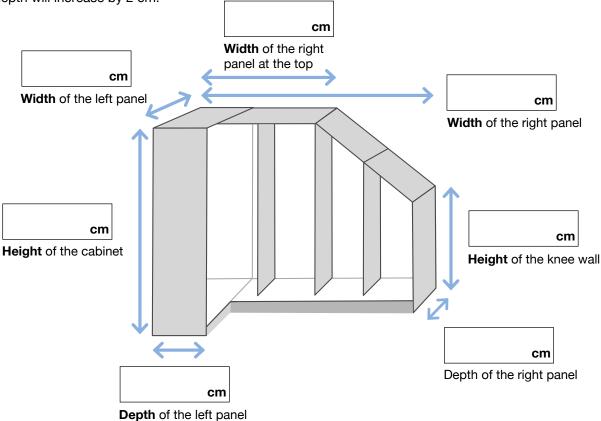

# Measurement instruction:

# Corner cabinet with slant on the right

## Step 1:

Enter the measurements (cm) in the corresponding boxes.

#### **Required tools:**

tape measure or folding rule, pen, and the printed measurement guide.

#### How to measure correctly:

Measure the height and width in several places and always take the smallest measurement.

#### "Space" for easy installation:

Your cabinet must be at least 3 cm lower and 6 cm narrower than the room or installation niche.

#### More depth due to doors and front drawers:

The measurement for the depth refers to the cabinet body. If you plan to add doors or front drawers, the cabinet depth will increase by 2 cm.



# Step 2:

After measuring, you can quickly and easily enter the data into the cabinet configurator at https://www.Furnfab.com/en/products-corner-cabinets.

## Need help?

# If you have any questions, our team is happy to assist you!

You can easily and quickly reach us via e-mail, through our website, or by phone:

E-mail: service@furnfab.com

Contact form: https://www.furnfab.com/en/contact

Phone: +44 (0) 131 608 34 77