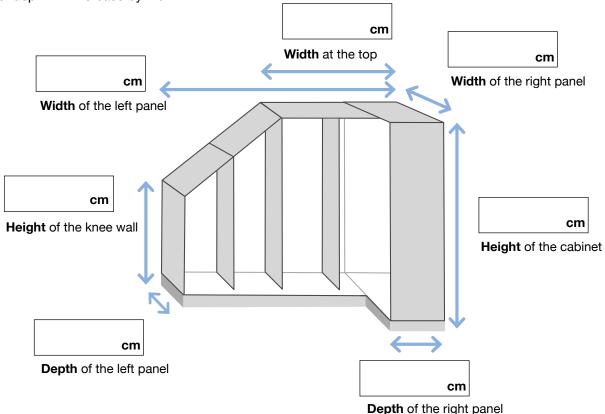

## Step 1:

Enter the measurements (cm) in the corresponding boxes.

## How to measure correctly:

Measure the height and width in several places and always take the smallest measurement.