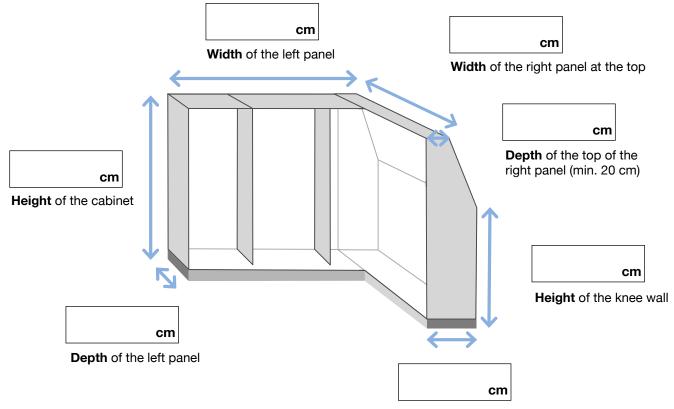

#### Step 1:

Enter the measurements (cm) in the corresponding boxes.

#### More depth due to doors and front drawers:

The measurement for the depth refers to the cabinet body. If you plan to add doors or front drawers, the cabinet depth will increase by 2 cm.

Depth of the right panel at the bottom

#### Step 2:

After measuring, you can quickly and easily enter the data into the cabinet configurator at https://www.Furnfab.com/en/products-corner-cabinets.