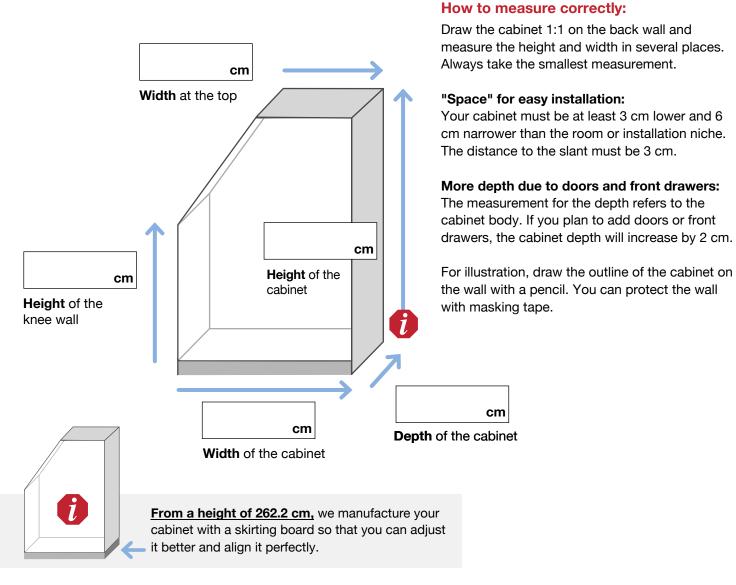

Tape measure or folding rule, pen, and the

Required tools:

printed measurement guide.

# Measurement instruction: Cabinet with slant on the left

#### Step 1:

Enter the measurements (cm) in the corresponding boxes.



#### Step 2:

After measuring, you can quickly and easily enter the data into the cabinet configurator at https://www.Furnfab.com/en/products-for-roof-slopes.

### Need help?

## If you have any questions, our team is happy to assist you!

You can easily and quickly reach us via e-mail, through our website, or by phone:

E-mail: service@furnfab.com

Contact form: https://www.furnfab.com/en/contact

Phone: +44 (0) 131 608 34 77