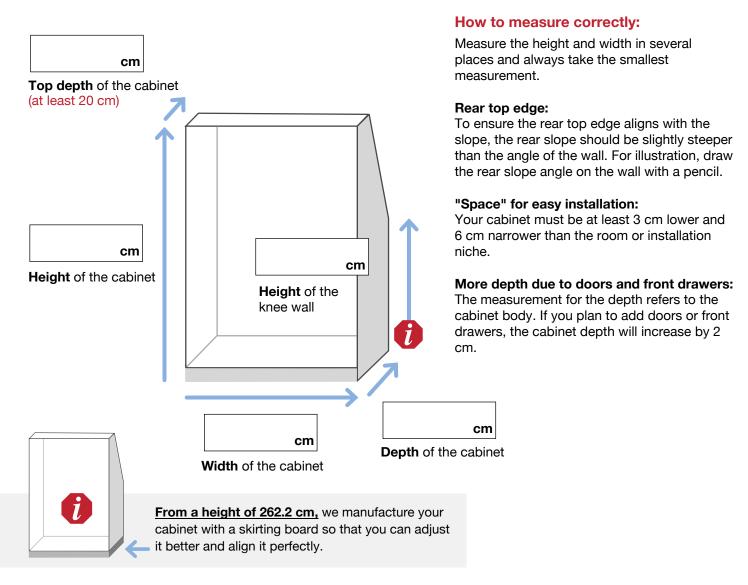

tape measure or folding rule, pen, and the

Required tools:

printed measurement guide.

# Measurement instruction: Cabinet with slant at the back

#### Schritt 1:

Trage die Maße (cm) in die entsprechenden Kästchen ein:



## Step 2:

After measuring, you can quickly and easily enter the data into the cabinet configurator at https://www.Furnfab.com/en/products-for-roof-slopes.

## Need help?

### If you have any questions, our team is happy to assist you!

You can easily and quickly reach us via e-mail, through our website, or by phone:

E-mail: service@furnfab.com

Contact form: https://www.furnfab.com/en/contact

Phone: +44 (0) 131 608 34 77