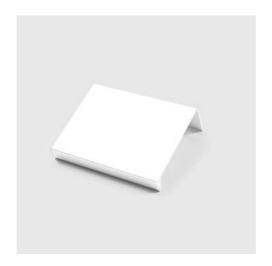

th: 150 mm

## polished curved handle



length: 150 mm



## gold curved handle



length: 150 mm

### bow handle



Available in lengths of 140 mm and 200 mm



## flat handle



Available in lengths of 190 mm and 255 mm

### knob handle



width: 20 mm



#### recessed handle

(only for sliding door cabinets Basic Maxi and Basic Mini)



size: 39 mm x 39 mm

#### brushed knob handle



length: 60 mm width: 35 mm height: 39 mm



#### bar handle



Available in lengths of 168 mm and 512 mm



## mitre handles









Available in stainless steel colour and black, as well as in lengths of 137 mm and 457 mm



## square bow handle



length: 192 mm

## polished designer handle



Available in lengths of 168 mm and 488 mm



### curved handle



length: 158 mm

## short white edge handle



length: 50 mm



# long chrome edge handle



length: 150 mm

## long white edge handle



length: 150 mm



# long black edge handle



length: 150 mm