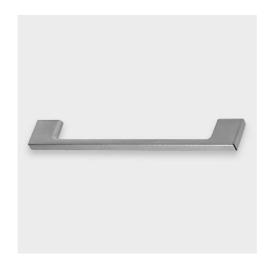

### matte curved handle



length: 150 mm

## polished curved handle



length: 150 mm



## gold curved handle



length: 150 mm

### bow handle



Available in lengths of 140 mm and 200 mm



## flat handle



Available in lengths of 190 mm and 255 mm

### knob handle



width: 20 mm



#### recessed handle

(only for sliding door cabinets Basic Maxi and Basic Mini)



size: 39 mm x 39 mm

#### brushed knob handle



length: 60 mm width: 35 mm height: 39 mm



#### bar handle



Available in lengths of 168 mm and 512 mm



## mitre handles









Available in stainless steel colour and black, as well as in lengths of 137 mm and 457 mm



## square bow handle



length: 192 mm

## polished designer handle



Available in lengths of 168 mm and 488 mm



### curved handle



length: 158 mm

## short white edge handle



length: 50 mm



# long chrome edge handle



length: 150 mm

## long white edge handle



length: 150 mm



# long black edge handle



length: 150 mm