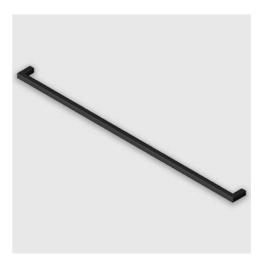

### matte curved handle



length: 150 mm

## polished curved handle



length: 150 mm



## gold curved handle



length: 150 mm

### bow handle



Available in lengths of 140 mm and 200 mm



## flat handle



Available in lengths of 190 mm and 255 mm

### knob handle



width: 20 mm



#### recessed handle

(only for sliding door cabinets Basic Maxi and Basic Mini)



size: 39 mm x 39 mm

#### brushed knob handle



length: 60 mm width: 35 mm height: 39 mm



#### bar handle



Available in lengths of 168 mm and 512 mm



## mitre handles









Available in stainless steel colour and black, as well as in lengths of 137 mm and 457 mm



## square bow handle



length: 192 mm

## polished designer handle



Available in lengths of 168 mm and 488 mm



### curved handle



length: 158 mm

## short white edge handle



length: 50 mm



# long chrome edge handle



length: 150 mm

## long white edge handle



length: 150 mm



# long black edge handle



length: 150 mm