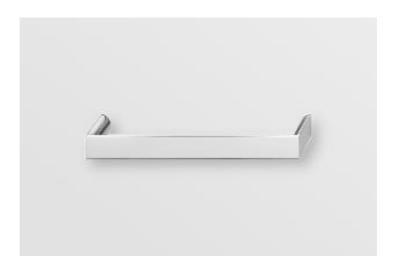

### matte curved handle



length: 150 mm

## polished curved handle



length: 150 mm



## gold curved handle



length: 150 mm

### bow handle



Available in lengths of 140 mm and 200 mm



## flat handle



Available in lengths of 190 mm and 255 mm

### knob handle



width: 20 mm



#### recessed handle

(only for sliding door cabinets Basic Maxi and Basic Mini)



size: 39 mm x 39 mm

#### brushed knob handle



length: 60 mm width: 35 mm height: 39 mm



#### bar handle



Available in lengths of 168 mm and 512 mm



## mitre handles









Available in stainless steel colour and black, as well as in lengths of 137 mm and 457 mm



## square bow handle



length: 192 mm

## polished designer handle



Available in lengths of 168 mm and 488 mm



### curved handle



length: 158 mm

## short white edge handle



length: 50 mm



# long chrome edge handle



length: 150 mm

## long white edge handle



length: 150 mm



# long black edge handle



length: 150 mm