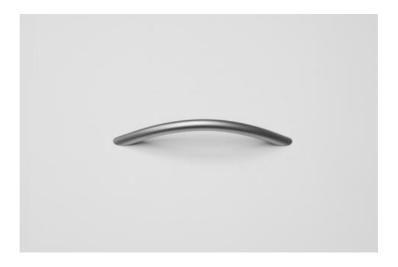

### matte curved handle



length: 150 mm

## polished curved handle



length: 150 mm



## gold curved handle



length: 150 mm

### bow handle



Available in lengths of 140 mm and 200 mm



## flat handle



Available in lengths of 190 mm and 255 mm

### knob handle



width: 20 mm



#### recessed handle

(only for sliding door cabinets Basic Maxi and Basic Mini)



size: 39 mm x 39 mm

#### brushed knob handle



length: 60 mm width: 35 mm height: 39 mm



#### bar handle



Available in lengths of 168 mm and 512 mm



## mitre handles









Available in stainless steel colour and black, as well as in lengths of 137 mm and 457 mm



## square bow handle



length: 192 mm

## polished designer handle



Available in lengths of 168 mm and 488 mm



### curved handle



length: 158 mm

## short white edge ha