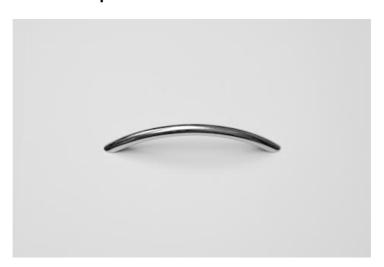

### matte curved handle



length: 150 mm

## polished curved handle



length: 150 mm



## gold curved handle



length: 150 mm

### bow handle



Available in lengths of 140 mm and 200 mm



## flat handle



Available in lengths of 190 mm and 255 mm

### knob handle



width: 20 mm



#### recessed handle

(only for sliding door cabinets Basic Maxi and Basic Mini)



size: 39 mm x 39 mm

#### brushed knob handle



length: 60 mm width: 35 mm height: 39 mm



#### bar handle



Available in lengths of 168 mm and 512 mm



## mitre handles









Available in stainless steel colour and black, as well as in lengths of 137 mm and 457 mm



## square bow handle



length: 192 mm

## polished designer handle



Available in lengths of 168 mm and 488 mm



### curved handle



length: 158 mm

## short white edge handle



length: 50 mm



# long chrome edge h