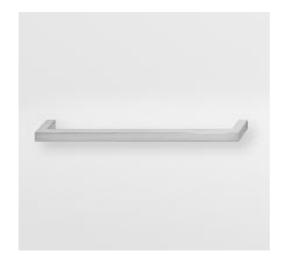

## mitre handles

Available in stainless steel colour and black, as well as in lengths of 137 mm and 457 mm