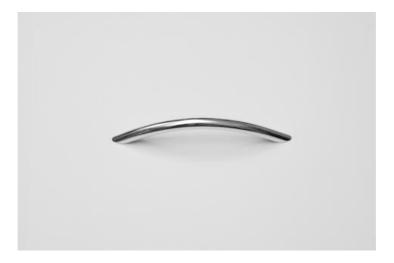

### matte curved handle



length: 150 mm

## polished curved handle



length: 150 mm



## gold curved handle



length: 150 mm

### bow handle



Available in lengths of 140 mm and 200 mm



## flat handle



Available in lengths of 190 mm and 255 mm

### knob handle



width: 20 mm



#### recessed handle

(only for sliding door cabinets Basic Maxi and Basic Mini)



size: 39 mm x 39 mm

#### brushed knob handle



length: 60 mm width: 35 mm height: 39 mm



#### bar handle



Available in lengths of 168 mm and 512 mm



## mitre handles









Available in stainless steel colour and black, as well as in lengths of 137 mm and 457 mm



## square bow handle



length: 192 mm

## polished designer handle



Available in lengths of 168 mm and 488 mm



### curved handle



length: 158 mm

## short white edge handle



length: 50 mm



# long chrome edge handle



length: 150 mm

## long white edge