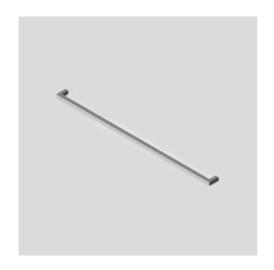

### matte curved handle



length: 150 mm

## polished curved handle



length: 150 mm



## gold curved handle



length: 150 mm

### bow handle



Available in lengths of 140 mm and 200 mm



## flat handle



Available in lengths of 190 mm and 255 mm

### knob handle



width: 20 mm



#### recessed handle

(only for sliding door cabinets Basic Maxi and Basic Mini)



size: 39 mm x 39 mm

#### brushed knob handle



length: 60 mm width: 35 mm height: 39 mm



#### bar handle



Available in lengths of 168 mm and 512 mm



## mitre handles









Available in stainless steel colour and black, as well as in lengths of 137 mm and 457 mm



## square bow handle



length: 192 mm

## polished designer handle



Available in lengths of 168 mm and 488 mm



### curved handle



length: 158 mm

## short white edge handle



length: 50 mm



# long chrome edge handle



length: 150 mm

## long white edge handle



length: 150 mm



# long black edge handle



length: 150 mm