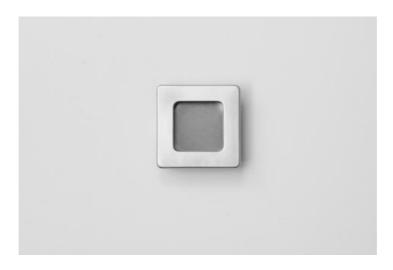

#### recessed handle

(only for sliding door cabinets Basic Maxi and Basic Mini)

size: 39 mm x 39 mm