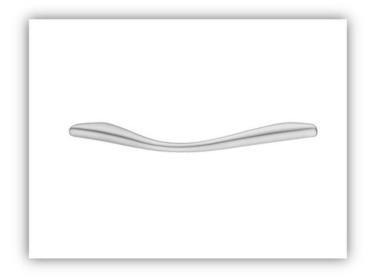

### matte curved handle

length: 150 mm

## polished curved handle

length: 150 mm

## gold curved handle

length: 150 mm

### curved handle

length: 158 mm