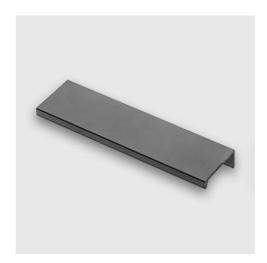

s of 140 mm and 200 mm



## flat handle



Available in lengths of 190 mm and 255 mm

### knob handle



width: 20 mm



#### recessed handle

(only for sliding door cabinets Basic Maxi and Basic Mini)



size: 39 mm x 39 mm

#### brushed knob handle



length: 60 mm width: 35 mm height: 39 mm



#### bar handle



Available in lengths of 168 mm and 512 mm



## mitre handles









Available in stainless steel colour and black, as well as in lengths of 137 mm and 457 mm



## square bow handle



length: 192 mm

## polished designer handle



Available in lengths of 168 mm and 488 mm



### curved handle



length: 158 mm

## short white edge handle



length: 50 mm



# long chrome edge handle



length: 150 mm

## long white edge handle



length: 150 mm



# long black edge handle



length: 150 mm