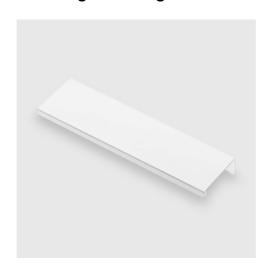

150 mm

### bow handle



Available in lengths of 140 mm and 200 mm



## flat handle



Available in lengths of 190 mm and 255 mm

### knob handle



width: 20 mm



#### recessed handle

(only for sliding door cabinets Basic Maxi and Basic Mini)



size: 39 mm x 39 mm

#### brushed knob handle



length: 60 mm width: 35 mm height: 39 mm



#### bar handle



Available in lengths of 168 mm and 512 mm



## mitre handles









Available in stainless steel colour and black, as well as in lengths of 137 mm and 457 mm



## square bow handle



length: 192 mm

## polished designer handle



Available in lengths of 168 mm and 488 mm



### curved handle



length: 158 mm

## short white edge handle



length: 50 mm



# long chrome edge handle



length: 150 mm

## long white edge handle



length: 150 mm



# long black edge handle



length: 150 mm