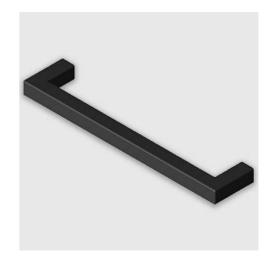

## mitre handles

Available in stainless steel colour and black, as well as in lengths of 137 mm and 457 mm