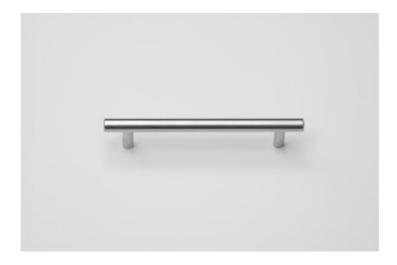

### matte curved handle



length: 150 mm

## polished curved handle



length: 150 mm



## gold curved handle



length: 150 mm

### bow handle



Available in lengths of 140 mm and 200 mm



## flat handle



Available in lengths of 190 mm and 255 mm

### knob handle



width: 20 mm



#### recessed handle

(only for sliding door cabinets Basic Maxi and Basic Mini)



size: 39 mm x 39 mm

#### brushed knob handle



length: 60 mm width: 35 mm height: 39 mm



#### bar handle



Available in lengths of 168 mm and 512 mm



## mitre handles









Available in stainless steel colour and black, as well as in lengths of 137 mm and 457 mm



## square bow handle



length: 192 mm

## polished designer handle



Available in lengths of 168 mm and 488 mm



### curved handle



length: 158 mm

## short white edge handle



length: 50 mm



# long chrome edge handle



length: 150 mm

## long white edge handle



length: 150 mm



# long black edge handle



length: 150 mm