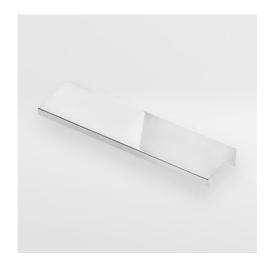

h: 150 mm



## gold curved handle



length: 150 mm

### bow handle



Available in lengths of 140 mm and 200 mm



## flat handle



Available in lengths of 190 mm and 255 mm

### knob handle



width: 20 mm



#### recessed handle

(only for sliding door cabinets Basic Maxi and Basic Mini)



size: 39 mm x 39 mm

#### brushed knob handle



length: 60 mm width: 35 mm height: 39 mm



#### bar handle



Available in lengths of 168 mm and 512 mm



## mitre handles









Available in stainless steel colour and black, as well as in lengths of 137 mm and 457 mm



## square bow handle



length: 192 mm

## polished designer handle



Available in lengths of 168 mm and 488 mm



### curved handle



length: 158 mm

## short white edge handle



length: 50 mm



# long chrome edge handle



length: 150 mm

## long white edge handle



length: 150 mm



# long black edge handle



length: 150 mm