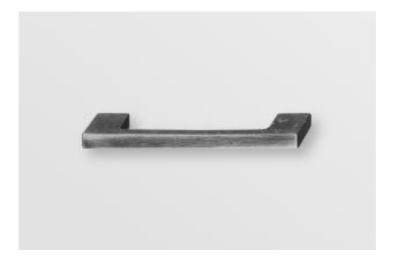

### matte curved handle



length: 150 mm

## polished curved handle



length: 150 mm



## gold curved handle



length: 150 mm

### bow handle



Available in lengths of 140 mm and 200 mm



## flat handle



Available in lengths of 190 mm and 255 mm

### knob handle



width: 20 mm



#### recessed handle

(only for sliding door cabinets Basic Maxi and Basic Mini)



size: 39 mm x 39 mm

#### brushed knob handle



length: 60 mm width: 35 mm height: 39 mm



#### bar handle



Available in lengths of 168 mm and 512 mm



## mitre handles









Available in stainless steel colour and black, as well as in lengths of 137 mm and 457 mm



## square bow handle



length: 192 mm

## polished designer handle



Available in lengths of 168 mm and 488 mm



### curved handle



length: 158 mm

## short white edge handle



length: 50 mm



# long chrome edge handle



length: 150 mm

## long white edge handle



length: 150 mm



# long black edge handle



length: 150 mm