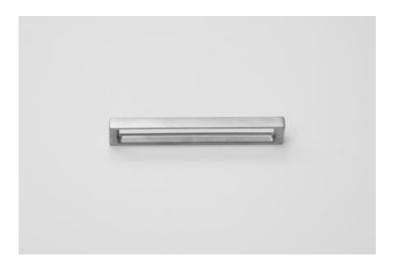

### matte curved handle



length: 150 mm

## polished curved handle



length: 150 mm



## gold curved handle



length: 150 mm

### bow handle



Available in lengths of 140 mm and 200 mm



## flat handle



Available in lengths of 190 mm and 255 mm

### knob handle



width: 20 mm



#### recessed handle

(only for sliding door cabinets Basic Maxi and Basic Mini)



size: 39 mm x 39 mm

#### brushed knob handle



length: 60 mm width: 35 mm height: 39 mm



#### bar handle



Available in lengths of 168 mm and 512 mm



## mitre handles









Available in stainless steel colour and black, as well as in lengths of 137 mm and 457 mm



## square bow handle



length: 192 mm

## polished designer handle



Available in lengths of 168 mm and 488 mm



### curved handle



length: 158 mm

## short white edge handle



length: 50 mm



# long chrome edge handle



length: 150 mm

## long white edge handle



length: 150 mm



# lon