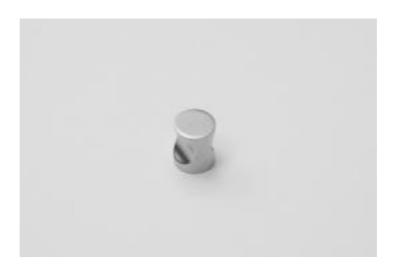

### matte curved handle



length: 150 mm

## polished curved handle



length: 150 mm



## gold curved handle



length: 150 mm

### bow handle



Available in lengths of 140 mm and 200 mm



## flat handle



Available in lengths of 190 mm and 255 mm

### knob handle



width: 20 mm



#### recessed handle

(only for sliding door cabinets Basic Maxi and Basic Mini)



size: 39 mm x 39 mm

#### brushed knob handle



length: 60 mm width: 35 mm height: 39 mm



#### bar handle



Available in lengths of 168 mm and 512 mm



## mitre handles









Available in stainless steel colour and black, as well as in lengths of 137 mm and 457 mm



## square bow handle



length: 192 mm

## polished designer handle



Available in lengths of 168 mm and 488 mm



### curved handle



length: 158 mm

## short white edge handle



length: 50 mm



# long chrome edge handle



length: 150 mm

## long white edge handle



length: 150 mm



# long black edge handle



length: 150 mm