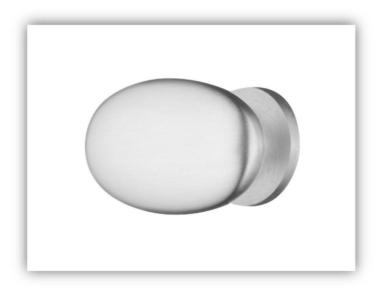

### matte curved handle



length: 150 mm

## polished curved handle



length: 150 mm



## gold curved handle



length: 150 mm

### bow handle



Available in lengths of 140 mm and 200 mm



## flat handle



Available in lengths of 190 mm and 255 mm

### knob handle



width: 20 mm



#### recessed handle

(only for sliding door cabinets Basic Maxi and Basic Mini)



size: 39 mm x 39 mm

#### brushed knob handle



length: 60 mm width: 35 mm height: 39 mm



#### bar handle



Available in lengths of 168 mm and 512 mm



## mitre handles









Available in stainless steel colour and black, as well as in lengths of 137 mm and 457 mm



## square bow handle



length: 192 mm

## polished designer handle



Available in lengths of 168 mm and 488 mm



### curved handle



length: 158 mm

## short white edge handle



length: 50 mm



# long chrome edge handle



length: 150 mm

## long white edge handle



length: 150 mm



# long black edge handle



length: 150 mm